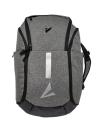

\$55.00 Nike Brasilia 9.0 XL Backpack

\$45.00 BSN SPORTS Step-Up Backpack

\$22.00 Nike Brasilia 9.0 Gymsack

\$49.00 Nike Women's Club Pullover Fleece Hoodie

\$49.00 Nike Women's Club Pullover Fleece Hoodie
Available in 1 other color.