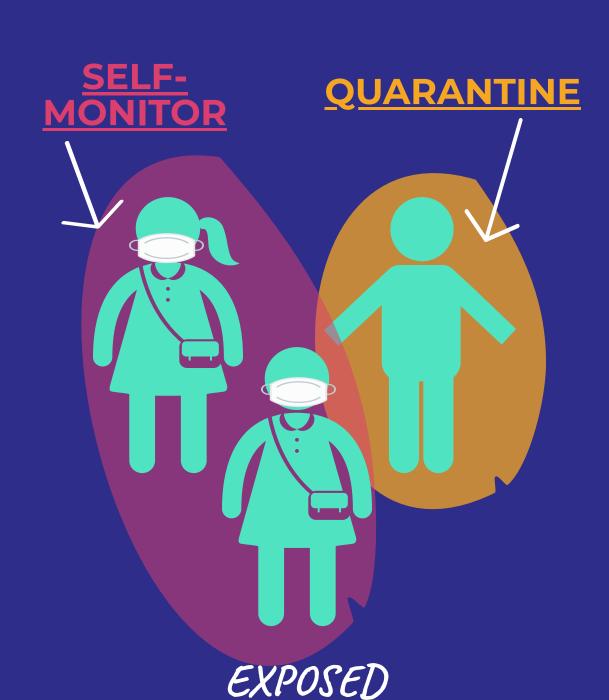

## WITH NO DOCUMENTED TRANSMISSION IN A CLASSROOM SETTING

**ISOLATE** 

**SELF-MONITOR** 

COVID POSITIVE

EXPOSED